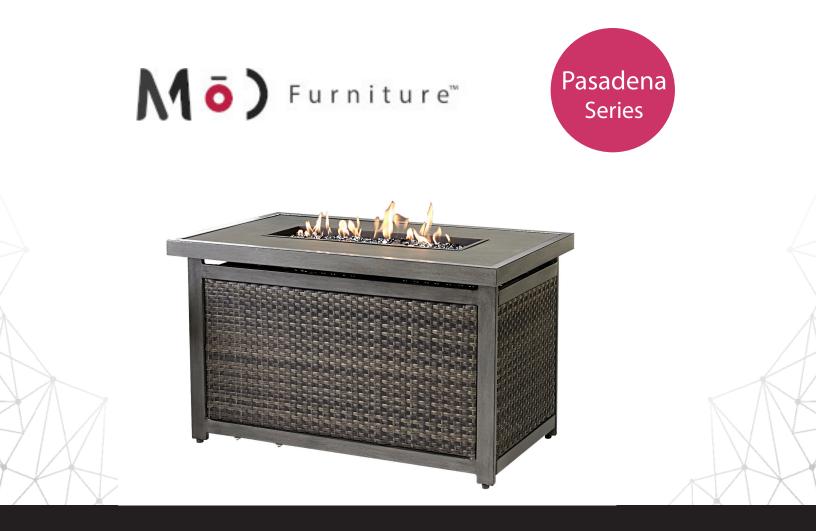

Your evening is going to be lit, quite literally, with the Pasadena 30,000 BTU gas fire pit from Mod. Entertain friends and loved ones by the cozy glow of a fire, without having to chop a single piece of firewood. If you're not in the mood for a fire, use the included burner cover to convert your fire pit in a stylish table. The compact and clean gas fire pit is easy to use with push-button ignition and adjustable flame settings. Its modern design expertly conceals the fuel tank within its durable frame, but is easily accessible through a convenient access door. Created with all-weather materials, your backyard will be the neighborhood hot spot for years to come.

## Features

- 30,000 BTU gas fire pit from the Pasadena Collection
- Constructed with premium, all-weather materials that last year after year
- Durable aluminum frame with wicker side panels and glass reinforced tabletop
- Easy push-button ignition and adjustable flame settings
- Includes burner cover to convert fire pit into a table
- Concealed tank storage with easy-access door
- Includes a bag of black fire glass
- 30,000 BTUs maximum, 17,000 BTUs minimum
- 1-year limited warranty